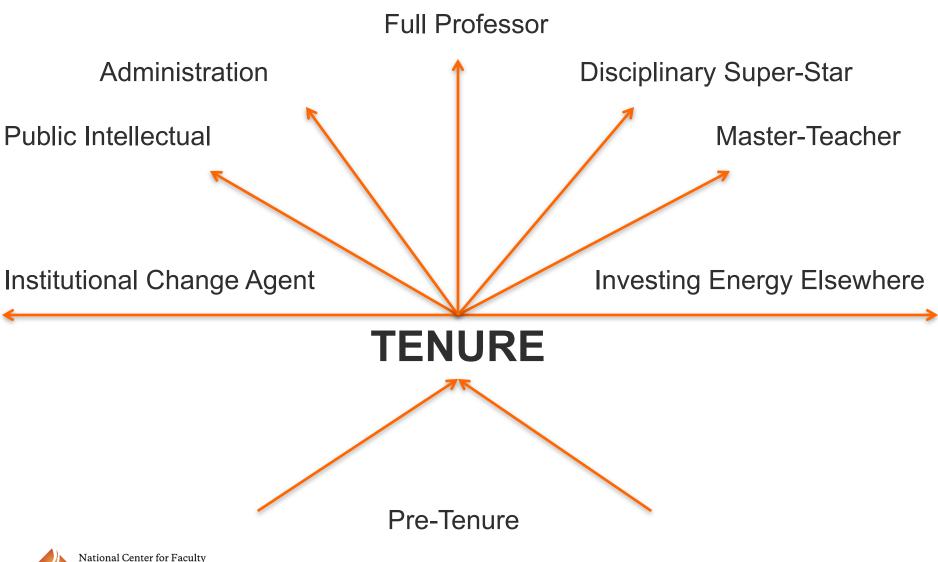

o Success

How to Thrive in the Academy When You're the Only \_\_\_\_\_ in Your Department

Facilitated by Anthony C. Ocampo, Ph.D.

www.FacultyDiversity.org

#### Today's Facilitator



#### www.FacultyDiversity.org



National Center for Faculty Development & Diversity

# Anthony C. Ocampo, Ph.D.

- Sociology Professor at Cal Poly Pomona (Race, Gender, LGBTQ)
- Research for movement and community building
- NCFDD faculty coach and campus workshop facilitator

#### **Today's Workshop**







# Challenges Faculty Face



National Center for Faculty **Development & Diversity** 

#### **Tenure-Track Challenges**

The tenure-track is stressful for ALL pre-tenure faculty due to...





#### **Common Outcomes**

#### All of these challenges can lead to...





#### **Post-Tenure Challenges**



Development & Diversity

## "Solo" Challenges

In addition to the challenges ALL new faculty face, under-represented faculty also describe specific stressors that are due to "solo" Status:

#### **1. Struggling to find time for research**

- Overburdened with service demands related to diversity.
- Overwhelmed by students, seeking support, mentorship, advising and guidance.



### "Solo" Challenges

# 2. Emotional exhaustion from differential classroom dynamics

- Students get confused and can respond differently to majority and minority faculty.
- Differential behavior creates questions about competence and belonging, as well as annoyance and stress.
- ✓ Not getting the benefit of the doubt triggers over-functioning in teaching.



- 3. Feeling a profound sense of loneliness and a lack