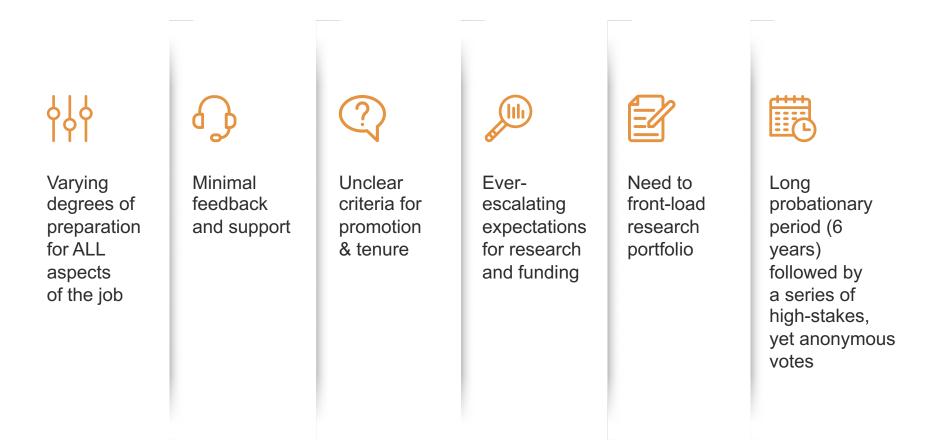

#### **Tenure-Track Challenges**

The tenure-track is stressful for ALL pre-tenure faculty due to...